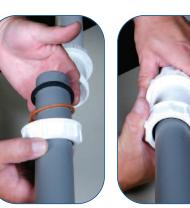

### **Push-Fit fitting**

**1**b

✓ Measure and cut the pipe to size.

✓ Lubricate the ring seal in the socket.

✓ Push the pipe into the socket.