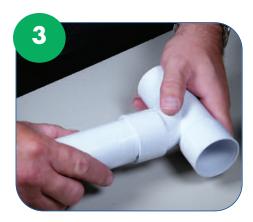

## **Solvent fitting**

✓ Measure and cut the pipe to size.

- Apply solvent cement to the outside of the pipe and inside of the socket.
- ✓ Leave for 2 or 3 seconds for the cement to work on the plastic.

- ✓ In one swift movement, push the pipe into the socket.
- Allow 5 minutes for the solvent to bond before handling.