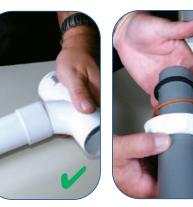

### **Push-Fit fitting**

**1**b

✓ Measure and cut the pipe to size.

✓ Lubricate the ring seal in the socket.

✓ Push the pipe into the socket.