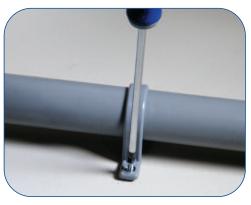

tep Installation Guide - WASTE & TRAPS**



Choose from one of two systems, Push-Fit or Solvent Weld.



✓ Ensure you purchase the correct pipe for your chosen system.



The two systems can be joined using a universal compression fitting.



### **Push-Fit fitting**



**1**b

✓ Measure and cut the pipe to size.



✓ Lubricate the ring seal in the socket.



✓ Push the pipe into the socket.

## **Solvent fitting**





✓ Measure and cut the pipe to size.



- Apply solvent cement to the outside of the pipe and inside of the socket.
- ✓ Leave for 2 or 3 seconds for the cement to work on the plastic.



- ✓ In one swift movement, push the pipe into the socket.
- Allow 5 minutes for the solvent to bond before handling.

#### Continued...



# Step by Step Installation Guide - WASTE & TRAPS





| Pipework support (BS EN 12056:2000)  Maximum distances for support |          |            |
|--------------------------------------------------------------------|----------|------------|
|                                                                    | Vertical | Horizontal |
| 32mm                                                               | 1.2m     | 0.5m       |
| 40mm                                                               | 1.2m     | 0.5m       |
| 50mm                                                               | 1.2m     | 0.6m       |

✓ All pipes must be supported both vertically and horizontally.

## **Traps**







- ✓ FloPlast's wide range of traps fully integrates with its waste systems.
- ✓ Each trap incorporates a universal compression end to allow