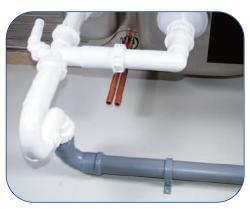

## **Traps**

- ✓ FloPlast's wide range of traps fully integrates with its waste systems.
- ✓ Each trap incorporates a universal compression end to allow the use of both Push-Fit and Solvent systems.

For additional installation advise, please check our website: