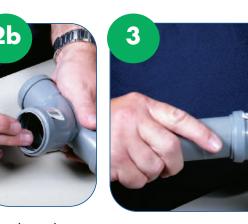

### **Push-Fit fitting**

**1**b

✓ Measure and cut the pipe to size.

✓ Lubricate the ring seal in the socket.

✓ Push the pipe into the socket.