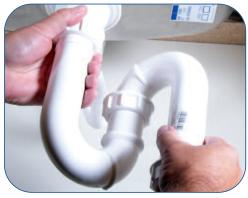

## **Traps**

- ✓ FloPlast's wide range of traps fully integrates with its waste systems.
- ✓ Each trap incorporates a universal compression end to allow the use of both Push-Fit and Solvent systems.

For additional installation advise, please check our website: