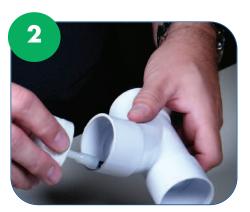

### **Push-Fit fitting**

**1**b

✓ Measure and cut the pipe to size.

✓ Lubricate the ring seal in the socket.

✓ Push the pipe into the socket.