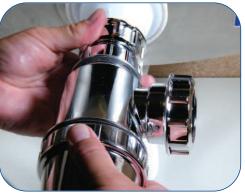

### **Push-Fit fitting**

**1**b

✓ Measure and cut the pipe to size.

✓ Lubricate the ring seal in the socket.

✓ Push the pipe into the socket.

## **Solvent fitting**

✓ Measure and cut the pipe to size.

- Apply solvent cement to the outside of the pipe and inside of the socket.
- ✓ Leave for 2 or 3 seconds for the cement to work on the plastic.

- ✓ In one swift movement, push the pipe into the socket.
- Allow 5 minutes for the solvent to bond before handling.