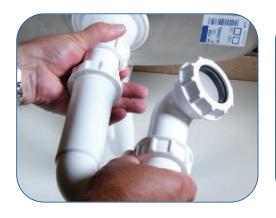

## **Traps**

- ✓ FloPlast's wide range of traps fully integrates with its waste systems.
- ✓ Each trap incorporates a universal compression end to allow the use of both Push-Fit and Solvent systems.

For additional installation advise, please check our website: