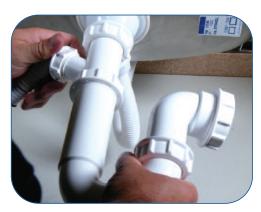

## **Traps**

- ✓ FloPlast's wide range of traps fully integrates with its waste systems.
- ✓ Each trap incorporates a universal compression end to allow the use of both Push-Fit and Solvent systems.

For additional installation advise, please check our website: