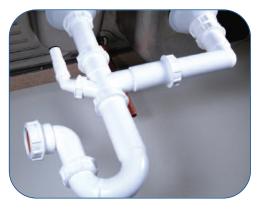

## **Traps**

- ✓ FloPlast's wide range of traps fully integrates with its waste systems.
- ✓ Each trap incorporates a universal compression end to allow the use of both Push-Fit and Solvent systems.

For additional installation advise, please check our website: